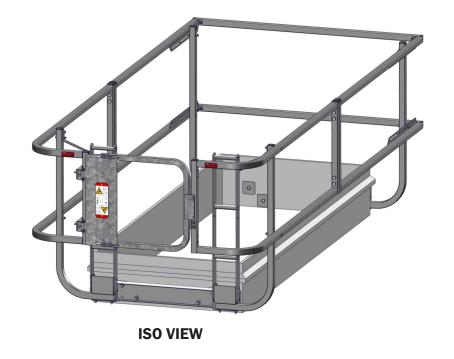

## **HATCHSAFE MEASURING GUIDE & ORDER FORM**

**P5** Access Solutions™

 $1150~\text{S.}~48^{\text{TH}}$  STREET, GRAND FORKS, ND 58201

 $\textbf{Phone:}\ 701.746.4519\ |\ \textbf{Toll\ Free:}\ 877.446.1519$ 