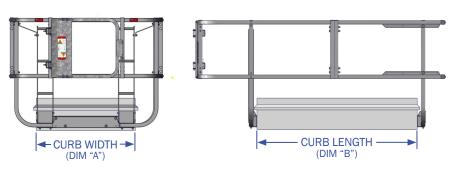

**Website:** psaccesssolutions.com **Email:** 4psinfo@psindustries.com

**FRONT VIEW** 

## **SIDE VIEW**

| QUOTATION REQUESTED | HATCHSAFE ORDER |
|---------------------|-----------------|
| SOLD/QUOTE TO:      |                 |
| NAME:               |                 |
| COMPANY:            |                 |
| ADDRESS:            |                 |
| CITY, STATE, ZIP:   |                 |
| PHONE:              | FAX:            |
| EMAIL:              |                 |

| MODEL #                       | FITS CUR             | QTY                   |  |
|-------------------------------|----------------------|-----------------------|--|
|                               | CURB WIDTH (DIM "A") | CURB LENGTH (DIM "B") |  |
| HSF-4848MG                    | 30" TO 48"           | 30" TO 48"            |  |
| HSF-6048MG                    | 48" TO 60"           | 30" TO 48"            |  |
| HSF-4866MG                    | 30" TO 48"           | 48" TO 66"            |  |
| HSF-6066MG                    | 48" TO 60"           | 48" TO 66"            |  |
| HSF-4884MG                    | 30" TO 48"           | 66" TO 84"            |  |
| HSF-6084MG                    | 48" TO 60"           | 66" TO 84"            |  |
| HSF-48102MG                   | 30" TO 48"           | 84" TO 102"           |  |
| HSF-60102MG                   | 48" TO 60"           | 84" TO 102"           |  |
| CUSTOM SIZE<br>(FILL IN DIMS) |                      |                       |  |