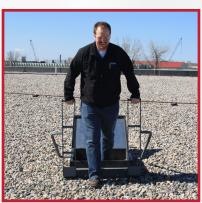

### HORIZONTAL GRAB BARS FOR SAFER ROOF ACCESS

HatchGrip® provides ladder rung continuation grips that extend beyond your hatch opening. These horizontal rungs ensure a firm, stable grip for employees entering and exiting a roof hatch. Simply mount HatchGrip to the exterior of your existing roof hatch to provide employees with a safe and easy rooftop transition. HatchGrip is not intended to act as a barrier for guarding your rooftop opening. For a fall protection solution, see the PS Access Solutions™ HatchSafe® product.

#### **IMPROVES ROOF ACCESS SAFETY**

- Provides a firm, stable grip for employees when accessing the roof
- Features a gray powder coat, non-slip finish that's safe and durable