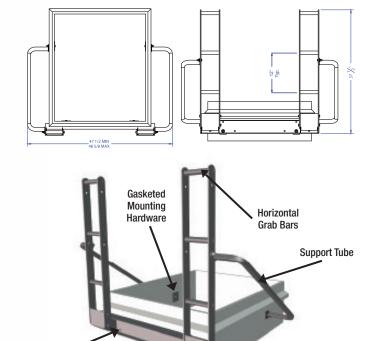

#### **MATERIAL:**

- Support brackets: Provides two (2) per set; fits curb width up to 36"; custom sizing and design available
- Grab-bar assembly: Provides two (2) per set
- Backer plates: Provides six (6) per set
- Adhesive-backed EPDM rubber gasket; provided at bolt anchoring locations

#### **FINISH:**

· Non-skid gray powder coat

#### **HARDWARE:**

 Bolts to be 3/8" carriage head bolts with nylon-lined locking nuts sized to their function and requirement; fasteners to be zinc-plated