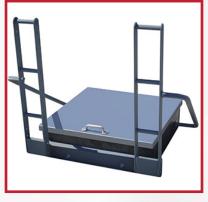

### HORIZONTAL GRAB BARS FOR SAFER ROOF ACCESS

HatchGrip® provides ladder rung continuation grips that extend beyond your hatch opening. These horizontal rungs ensure a firm, stable grip for employees entering and exiting a roof hatch. Simply mount HatchGrip to the exterior of your existing roof hatch to provide employees with a safe and easy rooftop transition. HatchGrip is not intended to act as a barrier for guarding your rooftop opening. For a fall protection solution, see the PS Access Solutions™ HatchSafe® product.

#### **IMPROVES ROOF ACCESS SAFETY**

- Provides a firm, stable grip for employees when accessing the roof
- Features a gray powder coat, non-slip finish that's safe and durable