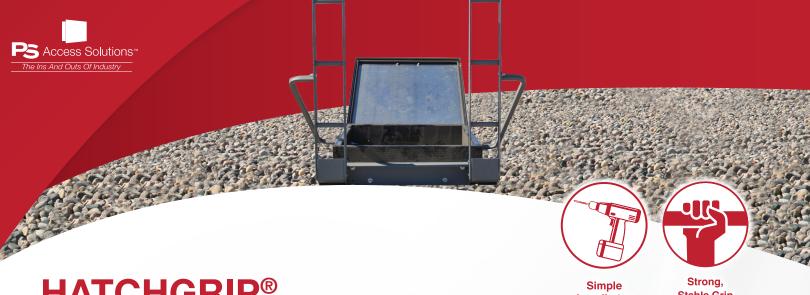

### HORIZONTAL GRAB BARS FOR SAFER ROOF ACCESS

HatchGrip® provides ladder rung continuation grips that extend beyond your hatch opening. These horizontal rungs ensure a firm, stable grip for employees entering and exiting a roof hatch. Simply mount HatchGrip to the exterior of your existing roof hatch to provide employees with a safe and easy rooftop transition. HatchGrip is not intended to act as a barrier for guarding your rooftop opening. For a fall protection solution, see the PS Access Solutions™ HatchSafe® product.

#### **IMPROVES ROOF ACCESS SAFETY**

- Provides a firm, stable grip for employees when accessing the roof
- Features a gray powder coat, non-slip finish that's safe and durable