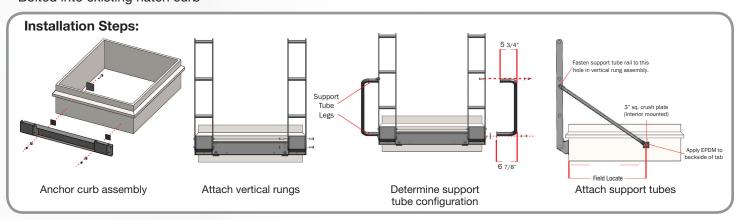

#### **INSTALLATION:**

- Ships knocked-down for easy handling and transportation to installation site
- Adjustable to properly fit roof hatch curbing irregularities; attaches to existing curb (see measuring guide)
- · Bolted into existing hatch curb

Mounting Hardware

701.746.4519 | 877.446.1519 | www.psaccesssolutions.com | 4psinfo@psindustries.com