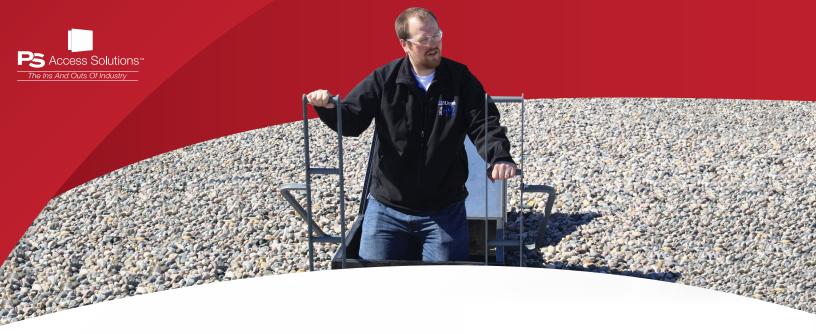

### HORIZONTAL GRAB BARS FOR SAFER ROOF ACCESS

HatchGrip® provides ladder rung continuation grips that extend beyond your hatch opening. These horizontal rungs ensure a firm, stable grip for employees entering and exiting a roof hatch. Simply mount HatchGrip to the exterior of your existing roof hatch to provide employees with a safe and easy rooftop transition. HatchGrip is not intended to act as a barrier for guarding your rooftop opening. For a fall protection solution, see the PS Access Solutions™ HatchSafe® product.

#### **IMPROVES ROOF ACCESS SAFETY**

- Provides a firm, stable grip for employees when accessing the roof
- Features a gray powder coat, non-slip finish that's safe and durable