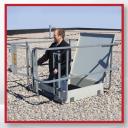

### HORIZONTAL GRAB BARS FOR SAFER ROOF ACCESS

HatchGrip® provides ladder rung continuation grips that extend beyond your hatch opening. These horizontal rungs ensure a firm, stable grip for employees entering and exiting a roof hatch. Simply mount HatchGrip to the exterior of your existing roof hatch to provide employees with a safe and easy rooftop transition. HatchGrip is not intended to act as a barrier for guarding your rooftop opening. For a fall protection solution, see the PS Access Solutions™ HatchSafe® product.

#### **IMPROVES ROOF ACCESS SAFETY**

- Provides a firm, stable grip for employees when accessing the roof
- Features a gray powder coat, non-slip finish that's safe and durable